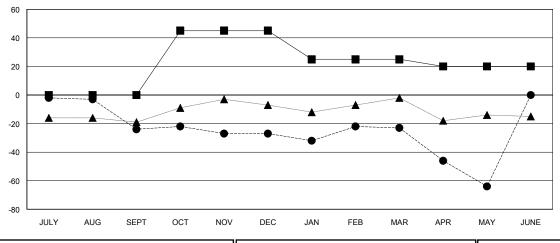

## **LOCATION NORTH DAKOTA**

**GMT CA** 

| Clubs                 |               |           |               | Members               |                           |                         |                                              |
|-----------------------|---------------|-----------|---------------|-----------------------|---------------------------|-------------------------|----------------------------------------------|
| RESULTS FOR 2017-2018 |               |           |               | RESULTS FOR 2017-2018 |                           |                         |                                              |
| QUARTER               | NEW CLUB GOAL | NEW CLUBS | DROPPED CLUBS | QUARTER               | MEMBER GROWTH NET<br>GOAL | MEMBER GROWTH<br>ACTUAL | DROPPED MEMBERS ACTUAL (including transfers) |
| JULY/AUG/SEPT         | 0             | 0         | 0             | JULY/AUG/SEPT         | 0                         | 17                      | 37                                           |
| OCT/NOV/DEC           | 1             | 0         | 0             | OCT/NOV/DEC           | 45                        | 24                      | 25                                           |
| JAN/FEB/MAR           | 0             | 0         | 0             | JAN/FEB/MAR           | -20                       | 39                      | 31                                           |
| APR/MAY/JUNE          | 0             | 0         | 0             | APR/MAY/JUNE          | -5                        | 11                      | 52                                           |